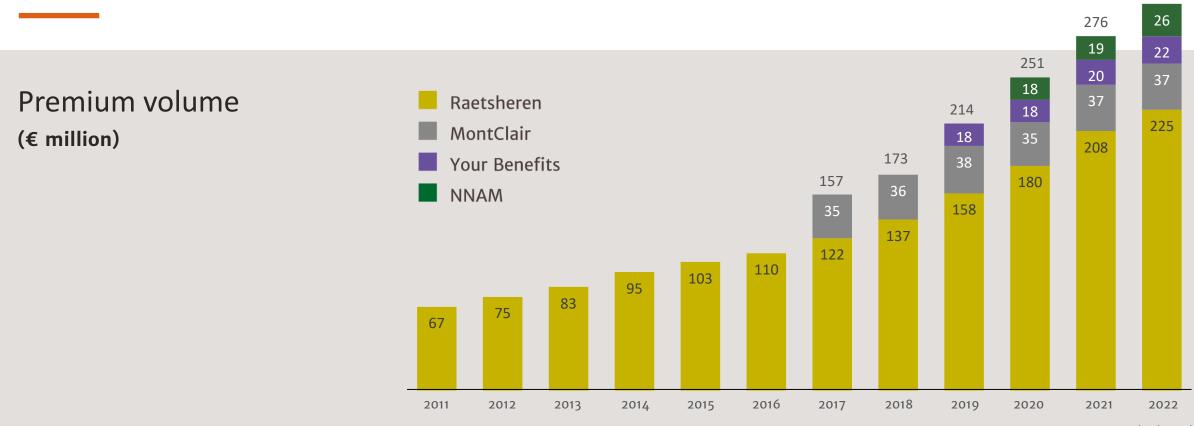

# Raetsheren van Orden Group

Our companies

**Employees** 

223

**FTEs** 

190.5

**Premium volume** 

€ 280 million