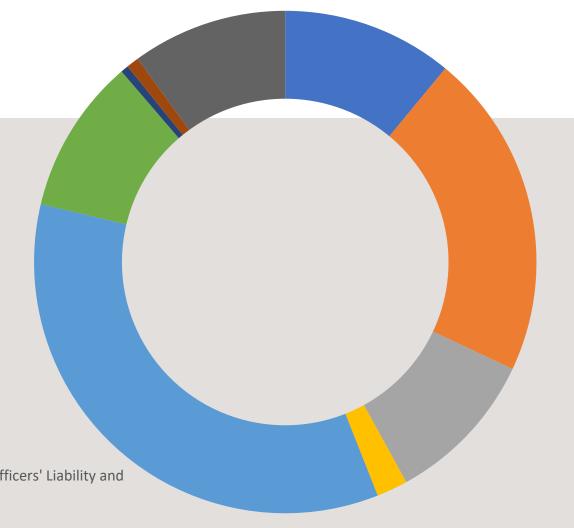

# Raetsheren van Orden Group

Our companies

**Employees** 

223

**FTEs** 

190.5

**Premium volume** 

€ 280 million